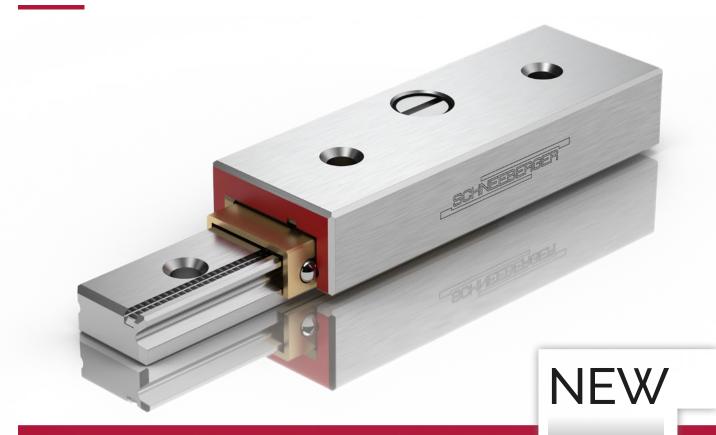

## MINISLIDE NDN-KS Cage control system integrated

Essentials for the Best!

Adjustment-Free Operation | High Speed | Reliable

## Key features

Constant push force

No additional cage recentering force

High speed and high acceleration

The new SCHNEEBERGER MINISLIDE NDN-KS with integrated cage control system has no need for re-centering of the cage.

Typically used in vertical installations, with high accelerations or uneven load distributions.

Free information about our products

Integrated In The Smallest Slides

Constant Push Force Due To No Re-Centering Of The Cage

## Performance parameters

All in one solution

Smaller electric drive, no additional cage re-centering force needed

Slide in corrosion resistant steel

Different sizes available / Strokes from 5 to 40 mm

High speed application