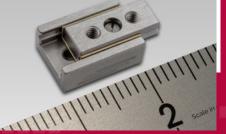

## MINISLIDE NDN-KS Cage control system integrated

Essentials for the Best!

Adjustment-Free Operation | High Speed | Reliable

## Key features

Constant push force

No additional cage recentering force

High speed and high acceleration

The new SCHNEEBERGER MINISLIDE NDN-KS with integrated cage control system has no need for re-centering of the cage.

Typically used in vertical installations, with high accelerations or uneven load distributions.

Free information about our products

Integrated In The Smallest Slides

Constant Push Force Due To No Re-Centering Of The Cage